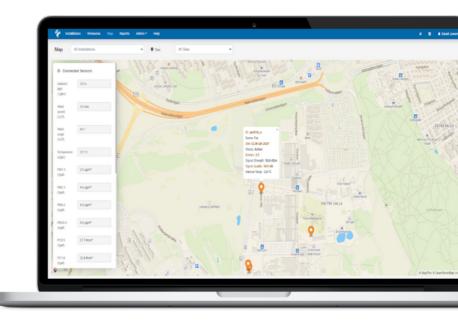

## Sensorbee Cloud and Apps

The Sensorbee cloud platform is a robust solution for handling IoT devices and their data. It offers an easy-to-use interface for setting up devices, monitoring their status, and viewing sensor readings.

Beyond device management, the platform also comes with data analytics tools and options for integration. Users can effortlessly configure Realtime-Push or GET APIs to receive the data they need.

In summary, Sensorbee's cloud services offer a versatile and efficient way to manage both IoT devices and the data they generate.