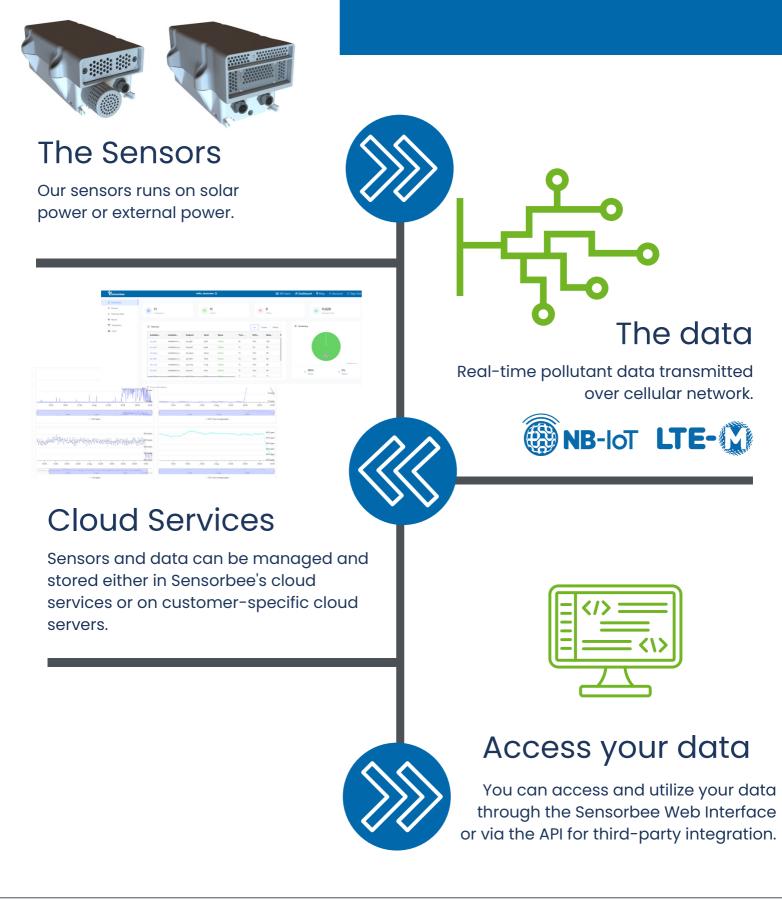

## How does it work?





www.sensorbee.com

hello@sensorbee.com

## Sensorbee Cloud and Apps

The Sensorbee cloud platform is a robust solution for handling IoT devices and their data. It offers an easy-to-use interface for setting up devices, monitoring their status, and viewing sensor readings.

Beyond device management, the platform also comes with data analytics tools and options for integration. Users can effortlessly configure Realtime-Push or GET APIs to receive the data they need.

In summary, Sensorbee's cloud services offer a versatile and efficient way to manage both IoT devices and the data they generate.

Access to System Web

**Device/Back-end protocol** LWM2M

API Sensorbee cloud PUSH API REST API

Sensor Data Download CSV file

**Notifications** Email SMS







www.sensorbee.com

hello@sensorb